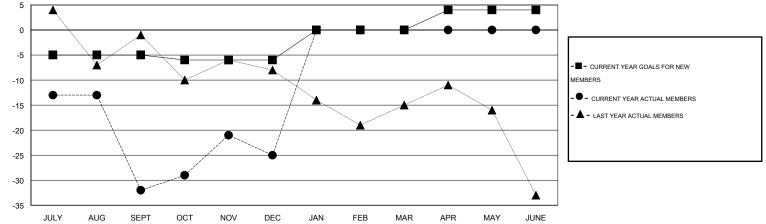

## GMT: Huck Taingahue

| LOCATION | NEW ZEALAN | ١D |
|----------|------------|----|
|----------|------------|----|

 $\mathsf{GMT} \; \mathsf{CA} \; 7$ 

| Clubs         |                  |                  |                  | Members          |               |                    |                                     |                    |                  |
|---------------|------------------|------------------|------------------|------------------|---------------|--------------------|-------------------------------------|--------------------|------------------|
|               | RESUL            | TS FOR 2015-2016 |                  |                  |               | RESU               | JLTS FOR 2015-2016                  |                    |                  |
| QUARTER       | NEW CLUB<br>GOAL | NEW CLUBS        | DROPPED<br>CLUBS | NET<br>GAIN/LOSS | QUARTER       | NEW MEMBER<br>GOAL | CHARTER AND<br>NEW MEMBERS<br>ADDED | DROPPED<br>MEMBERS | NET<br>GAIN/LOSS |
| JULY/AUG/SEPT | 0                | 0                | 1                | -1               | JULY/AUG/SEPT | -5                 | 17                                  | 49                 | -32              |
| OCT/NOV/DEC   | 0                | 0                | 0                | 0                | OCT/NOV/DEC   | -1                 | 29                                  | 22                 | 7                |
| JAN/FEB/MAR   | 0                | 0                | 0                | 0                | JAN/FEB/MAR   | 6                  | 0                                   | 0                  | 0                |
| APR/MAY/JUNE  | 0                | 0                | 0                | 0                | APR/MAY/JUNE  | 4                  | 0                                   | 0                  | 0                |